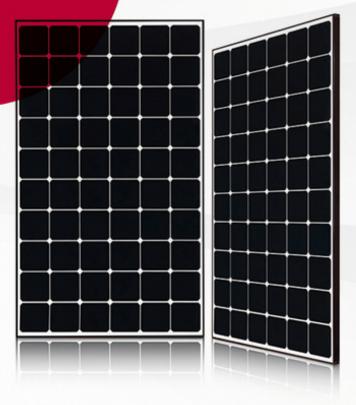

LG NEON®R HIGH PERFORMANCE MODULES 355 W / 360 W / 365 W / 370 W (20.6 % / 20.8 % / 21.1 % / 21.4 %)

FOR DECADES THE BEST FOR YOUR ROOF

LG NeON®R

# LG IS ONE OF THE WORLDS MARKET LEADERS IN MANY BUSINESS AREAS

Life's Good

Mobile Communications

**Vehicle Components** 

With LG NeON® R modules, you can generate much more electricity on your roof.

The power (module efficiency) of NeON®R reaches 370 W (21.4 %). NeON®R is the right solution for home owners who want to get more electricity within a limited roof space.