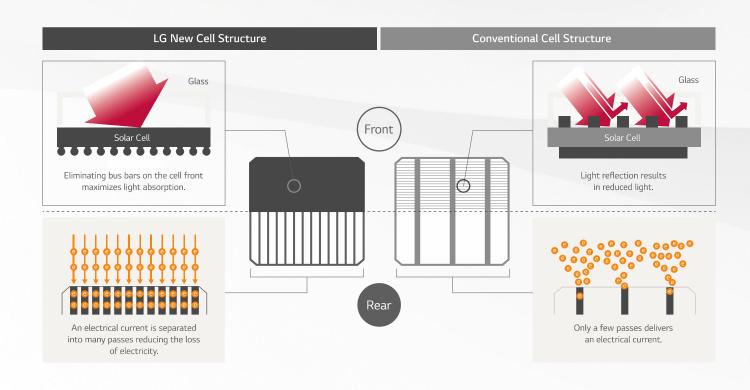

In contrast to "normal" modules, NeON® R modules deliver more electricity even at high temperatures.

No losses from contacts on the front. Every photon is used.

# ADVANTAGES OF COOPERATION WITH LG SOLAR

- + LG Electronics is a financially strong technological leading company
- + LG NeON® R modules are THE top modules from LG with top module efficiency. This allows you to get more electricity out of your roof.
- LG NeON® R modules do not have any contacts on the cell front, in contrast to "normal" modules. This increases electricity production.
- + LG NeON® R modules are extremely stable and resistant. LG provides a 25-year performance and product warranty. The modules withstand extreme loads.
- + LG NeON® R modules produce even at low light levels e.g. morning/evening and with clouds more electricity than "normal" modules.
- + LG NeON® R modules deliver more electricity than "normal" modules even on hot sunny days.
- → Decide today for LG NeON® R and reduce your electricity bill for decades.