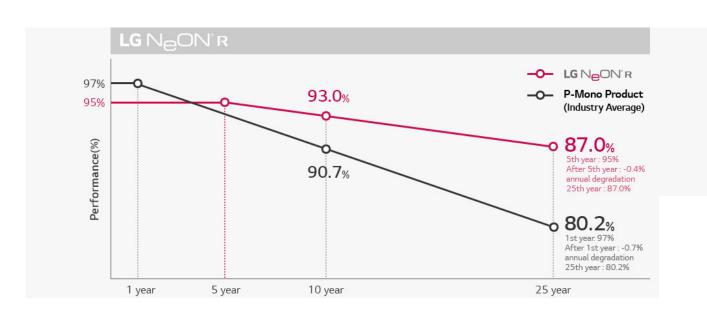

25 Years

Performance warranty usually 80 % Minimum performance after 25 Years 87 % Minimum performance after 25 Years

NeON® R modules produce more electricity than "normal" modules even when the sun does not shine so brightly (e.g. cloudy day, morning or afternoon).