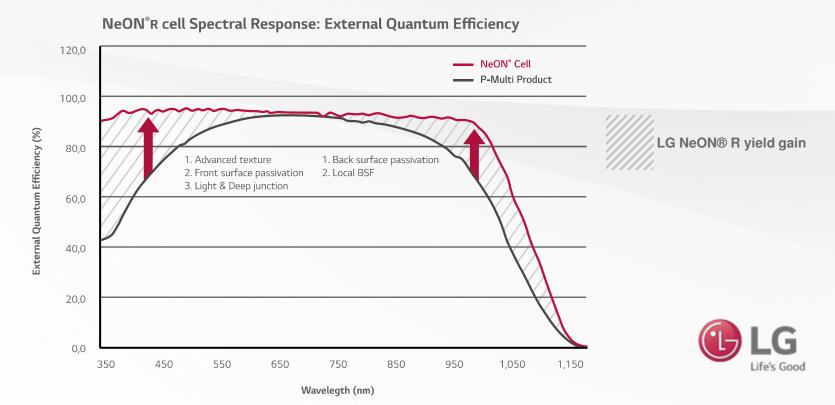

In contrast to "normal" modules, NeON® R modules deliver more electricity even at high temperatures.

No losses from contacts on the front. Every photon is used.