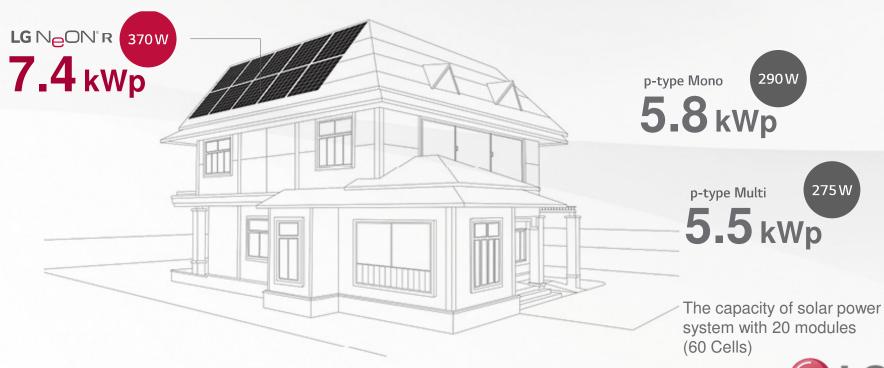

# LG IS ONE OF THE WORLDS MARKET LEADERS IN MANY BUSINESS AREAS

Life's Good

Mobile Communications

**Vehicle Components** 

With LG NeON® R modules, you can generate much more electricity on your roof.

The power (module efficiency) of NeON®R reaches 370 W (21.4 %). NeON®R is the right solution for home owners who want to get more electricity within a limited roof space.