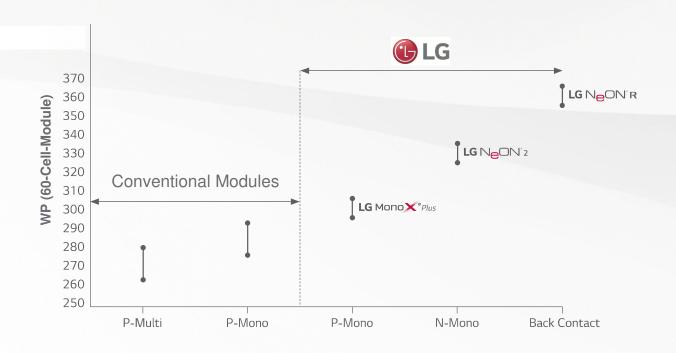

LG NEON®R HIGH PERFORMANCE MODULES 355 W / 360 W / 365 W / 370 W (20.6 % / 20.8 % / 21.1 % / 21.4 %)

FOR DECADES THE BEST FOR YOUR ROOF

LG NeON®R

# LG IS ONE OF THE WORLDS MARKET LEADERS IN MANY BUSINESS AREAS

Life's Good

Mobile Communications

**Vehicle Components** 

With LG NeON® R modules, you can generate much more electricity on your roof.

The power (module efficiency) of NeON®R reaches 370 W (21.4 %). NeON®R is the right solution for home owners who want to get more electricity within a limited roof space.