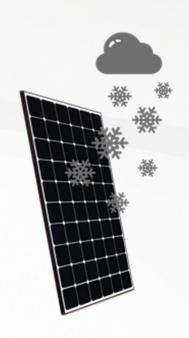

#### WIND LOAD

New frame: 5,400Pa (represents wind speed of up to 93 m/s)

Required standard: Snow load: 2,400 Pascal

Wind load: 2,400 Pascal

LG NeON®R: Snow load: 6,000 Pascal (represents snow height of more than 1,8 meters)